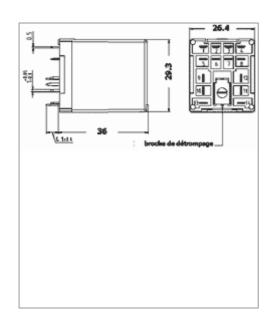

Pluggable on following sockets: 9876, 9877, EVB/GE, EVC/GE, ER/GE 2,8 ou

ER/GE.

**Dimensions** 

Connection