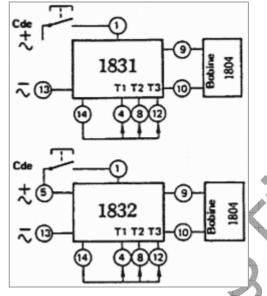

# **INSTANTANEOUS AND FUNCTION RELAYS**

Timer relays Timer module / 1831-1832



# EC

## 1831-1832

- rear wiring socket with clips ER/GE 2.8 rear wiring socket / PCB mounting ER/GE
  front wiring socket with clips EVC/GE
- front wiring socket with clips 9876
- front wiring socket / screw terminals EVB/GE front wiring socket / screw terminals 9877

#### **DESCRIPTION**

Timer module, based on an electronic technology grouping components ensuring timing and counting functions and controlling an output relay type GE or 1804.

Timer module on opening (O): 1832 Timer module on closing (F): 1831

Pluggable on following sockets: 9876, 9877, EVB/GE, EVC/GE, ER/GE 2,8 ou

ER/GE.

**Dimensions** 

Connection





#### **OPERATION PRINCIPLE**

Timer under plastic cover grouped with an intantaneous relay type GE / GFN or 1804 - Qualified EDF HN45S30 :

Timing adjustable in 3 ranges from 0.6 to 600 sec.

Ranges selection by strapp on the basis. Time selection by potentiometer on front face.

See operation diagram hereafter.

#### TECHNICAL FEATURES

| Function              | timer                                    |
|-----------------------|------------------------------------------|
| Presentation          | under cover                              |
| Connection            | on front or rear wiring socket or on PCB |
| Operating temperature | - 10 to + 55°C                           |
| Storage temperature   | - 40°C to + 80°C                         |
| Climatic protection   | reinforced climati