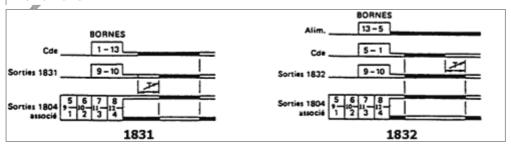

ion          | under cover                              |
| Connection            | on front or rear wiring socket or on PCB |
| Operating temperature | - 10 to + 55°C                           |
| Storage temperature   | - 40°C to + 80°C                         |
| Climatic protection   | reinforced climatic protection           |
| Protection level      | IP50                                     |

## **COIL DATA**

|                         | Direct current | Alternative current |
|-------------------------|----------------|---------------------|
| Min. nominal voltage DC | 24 V           | 24 V                |
| Min. nominal voltage AC | 125 V          | 125 V               |
| Power requirement       | 1,8 W          |                     |

## OPERATION DIAGRAM

#### **FONCTIONS**



#### **VERSIONS**

For any complementary information regarding mounting of withdrawal, please refer to the technical support pages of this site or contact us. İMAJTEKNİK www.imjteknik.com



Telefon: +90 212 235 9535 / 36 Fax: +90 212 235 9537 www.imajteknik.com www.imajteknik.com.tr